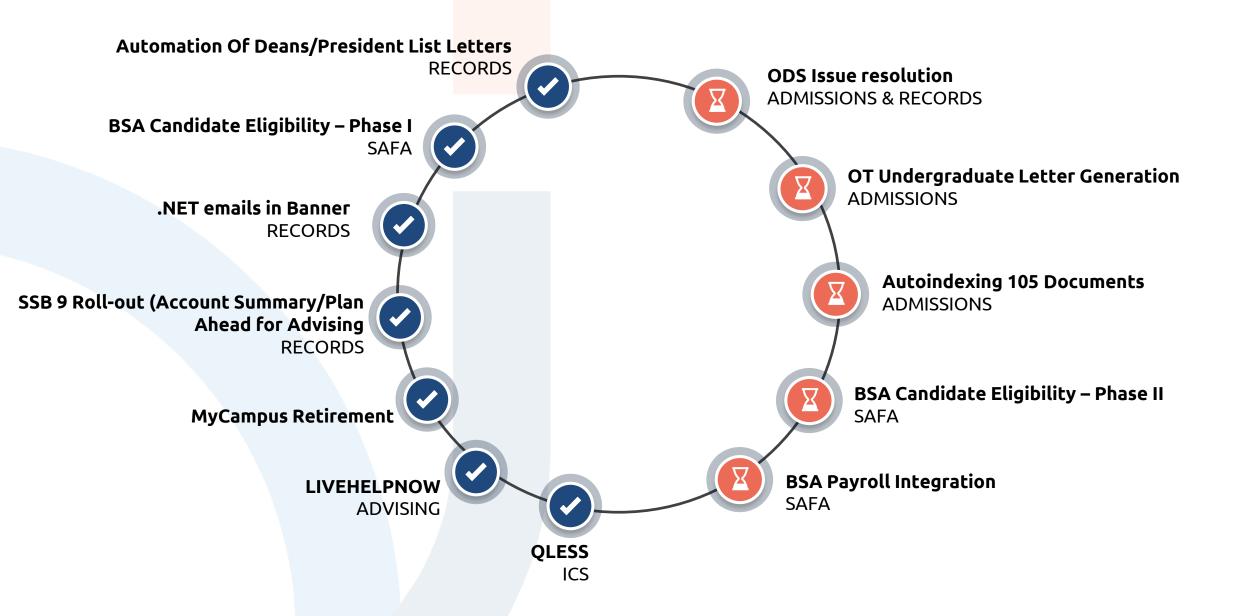

## OT ITS PROJECT ROADMAP

Last revised on: April 2023
Revised Quarterly

## **✓** COMPLETED

## **☑** IN PROGRESS



## **ENTERPRISE PROJECTS**

| FY 2022                                  | FY 2023                                            |              |              |                                   | FY 2024                       |              |                       |                        | FY 2025                                      |                                           |              |              |  |
|------------------------------------------|----------------------------------------------------|--------------|--------------|-----------------------------------|-------------------------------|--------------|-----------------------|------------------------|----------------------------------------------|-------------------------------------------|--------------|--------------|--|
|